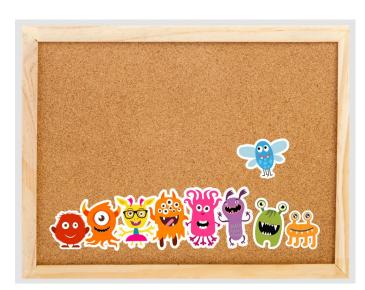

# Bulletin Board Monster Accents

#### **Set Details:**

• Includes 9 printable monster accents.

## **Cut Out Accents & Arrange**

- 1. Use scissors to cut along the dashed lines on each piece
- 2. Arrange the Accents on Your Bulletin Board
  - ✓ Option 1: Place the accents along the bottom of your bulletin board to create a unified design.
  - ✓ Option 2: Spread the accents out across the board to add visual interest and balance.
- 3. Use double-sided tape, push pins, or staples to secure the accents.